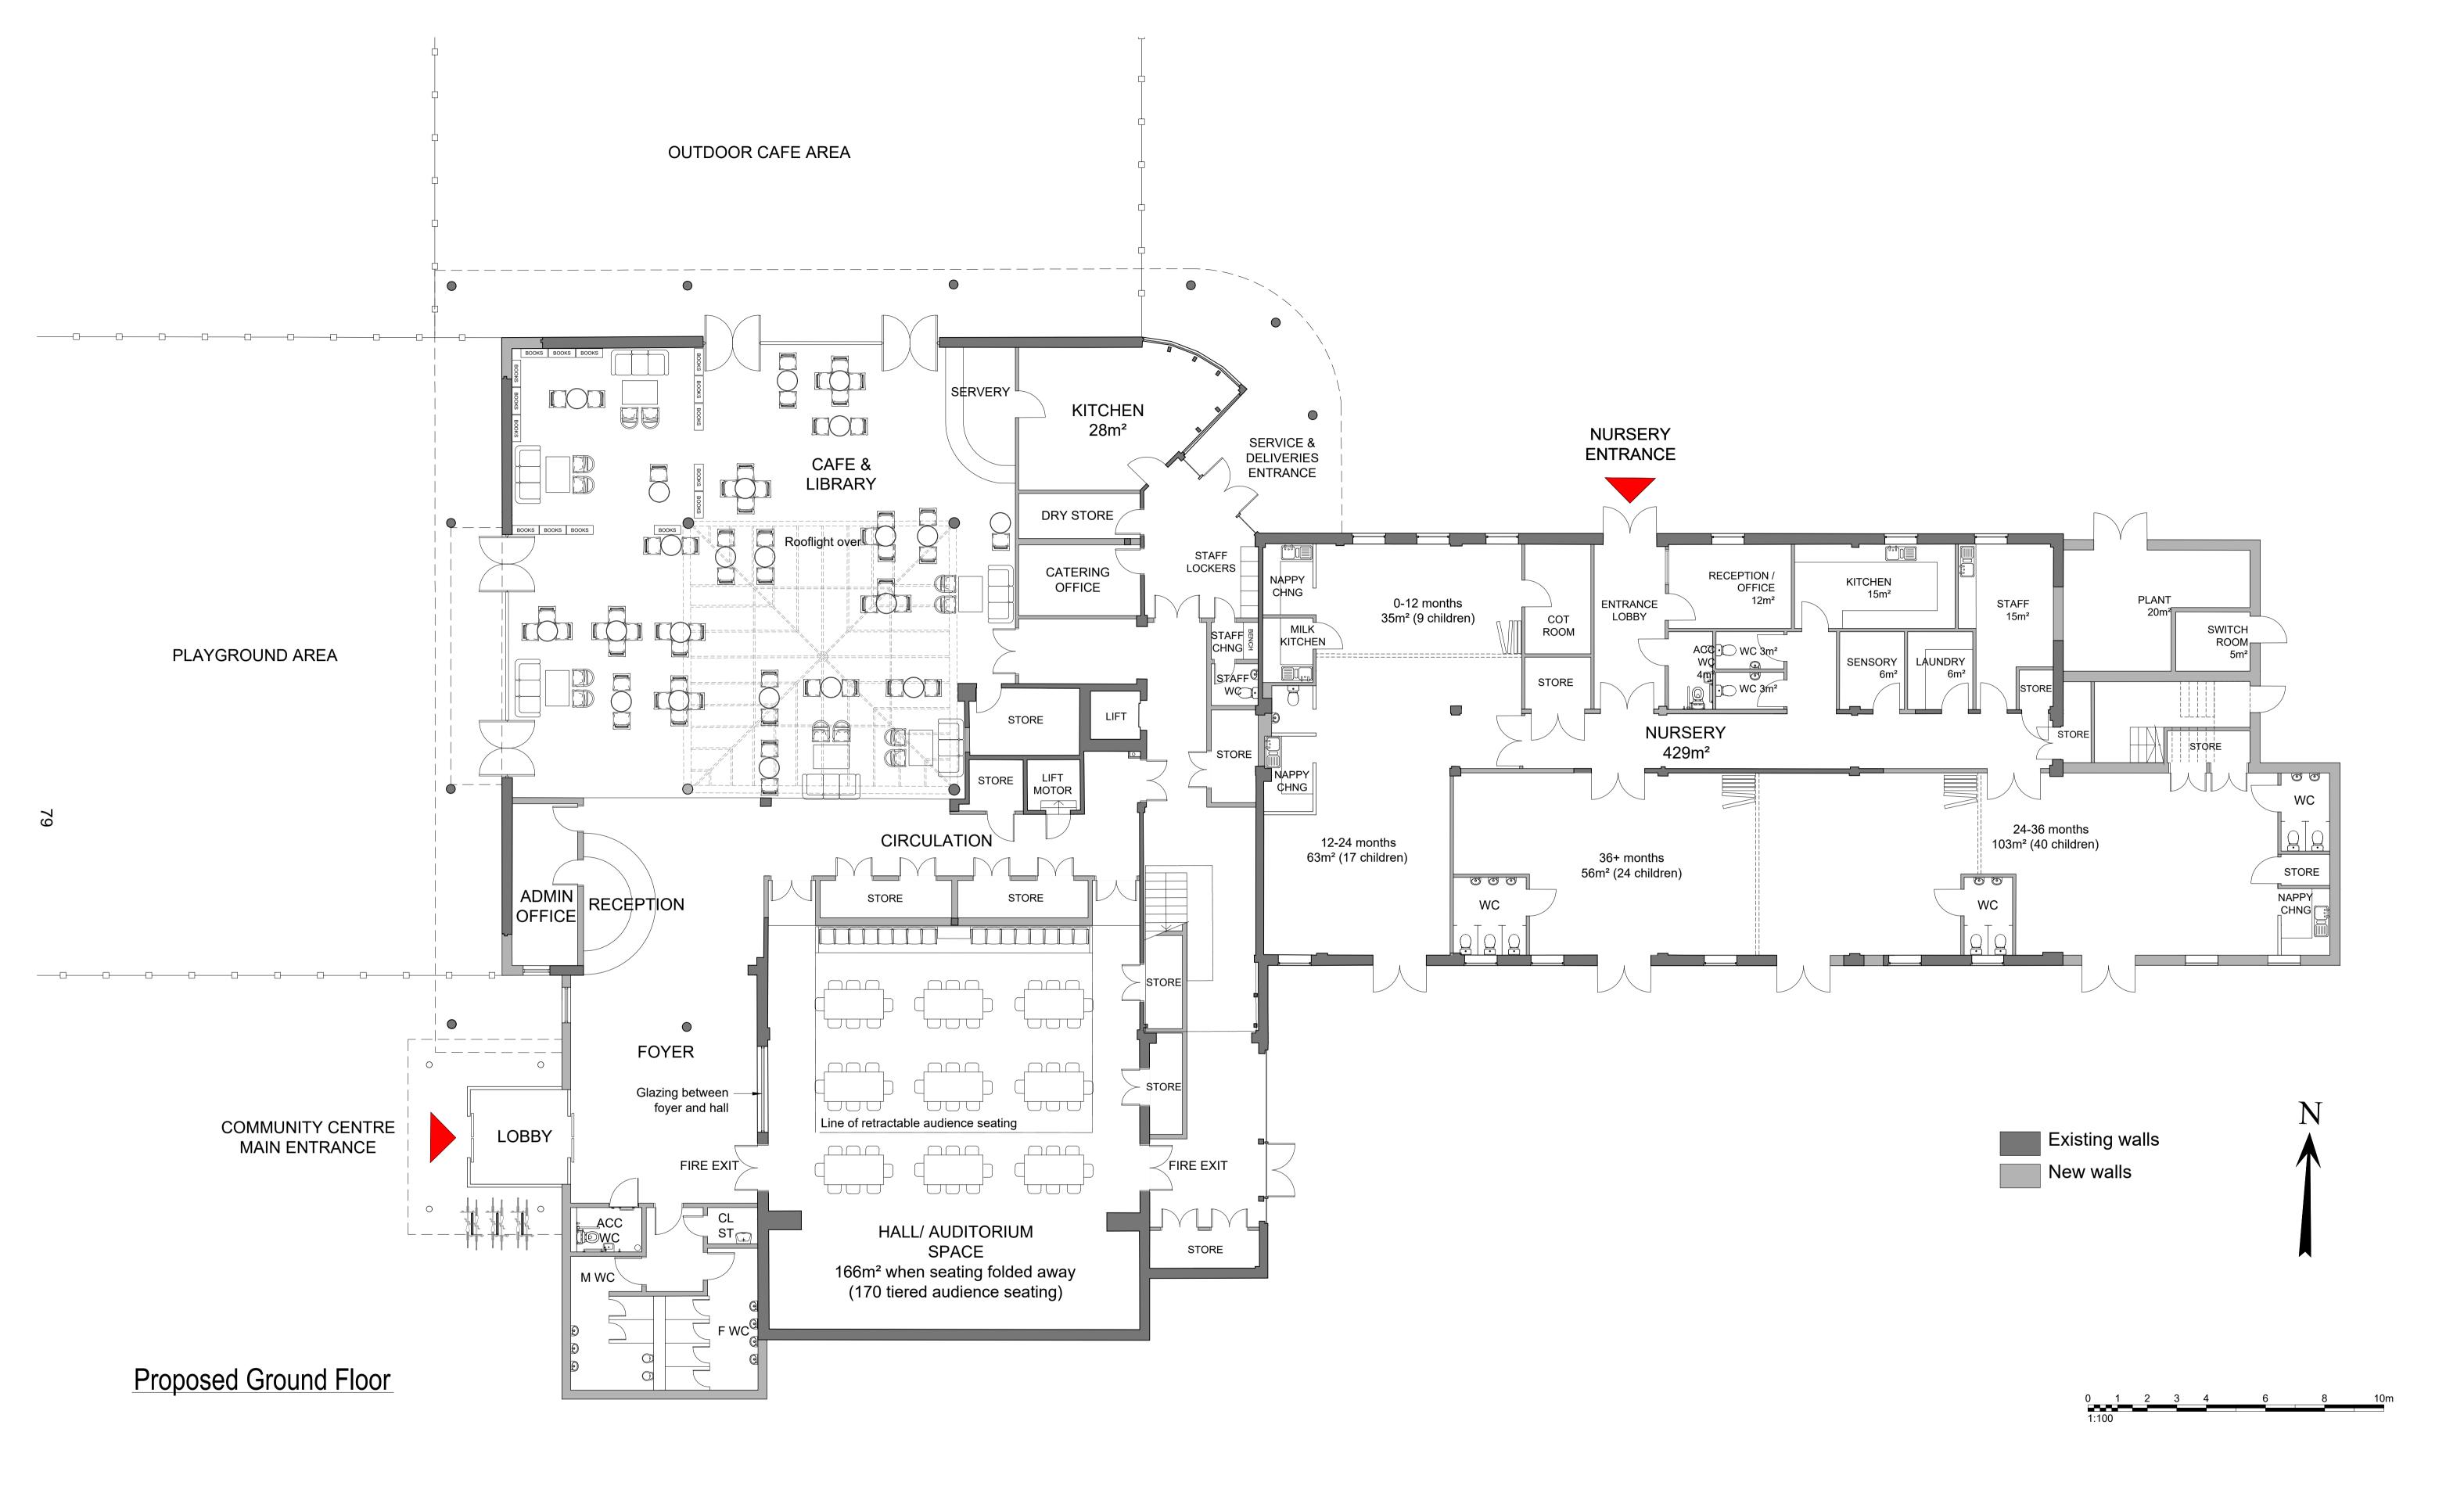

Proposed Community Centre
Proposed Ground Floor Plan

 SCALE (A1)
 1:100
 CAD REF
 5597-1200

 DATE
 Nov 22
 DRAWN
 EP

 JOB No.
 5597
 DWG No.
 1210
 C

|   | Room Names                  | 06.03.23 |
|---|-----------------------------|----------|
| В | Moveable partitions omitted | 04.04.23 |
| C | Canopy to west elevation    | 05.04.23 |
|   |                             |          |
|   |                             |          |
|   | -                           |          |
|   |                             |          |
|   |                             |          |
|   |                             |          |

ALL DIMENSIONS MUST BE CHECKED ON SITE AND NOT SCALED FROM DRAWING. DRAWINGS TO BE READ IN CONJUNCTION WITH ALL RELEVANT ARCHITECTURAL AND STRUCTURAL DRAWINGS, SPECIFICATIONS AND CONTRACT DOCUMENTS. ERRORS AND OMISSIONS TO BE REPORTED TO THE ARCHITECT.

| REV | REVISIONS                        |        |  |
|-----|----------------------------------|--------|--|
| A   | External Spaces amended          | 06.03. |  |
| В   | Double swing doors to cafe space | 04.04. |  |
| С   | Canopy to west elevation         | 05.04. |  |
|     |                                  |        |  |
|     |                                  |        |  |
|     |                                  |        |  |
|     |                                  |        |  |
|     |                                  |        |  |
|     |                                  |        |  |
|     |                                  |        |  |