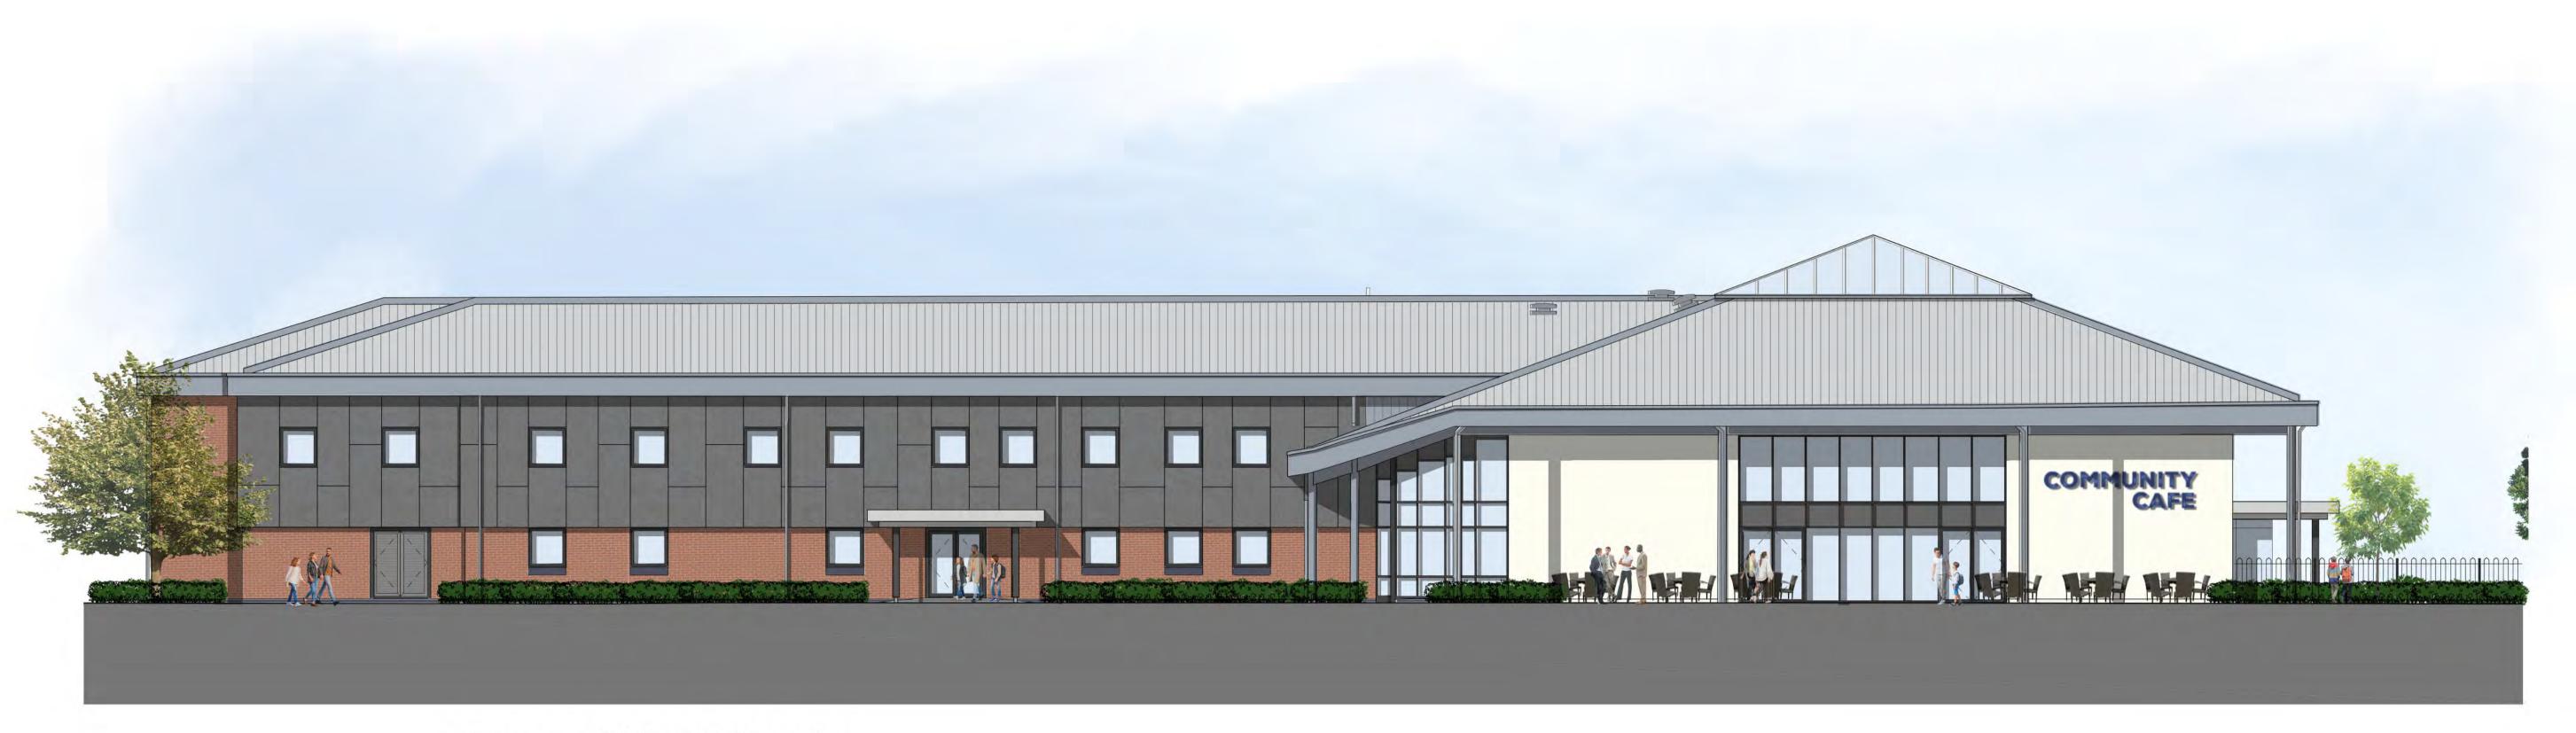

**Proposed North Elevation** 

**Proposed West Elevation** 

| EV | ISIONS                   | NOTES                                                                                            |
|----|--------------------------|--------------------------------------------------------------------------------------------------|
| 1  | Landscaping updates      | ALL DIMENSIONS MUST BE CHECKED ON SITE AND NOT SCA FROM DRAWING. DRAWINGS TO BE READ IN CONJUNCT |
| }  | Canopy to west elevation | WITH ALL RELEVANT ARCHITECTURAL AND STRUCTURAL DRAWINGS, SPECIFICATIONS AND CONTRACT DOCUMENTS.  |
| _  |                          | ERRORS AND OMISSIONS TO BE REPORTED TO THE ARCHITECT. THIS DRAWING IS COPYRIGHT.                 |

EDGINGTONS

MERIDIAN HOUSE. 2 RUSSELL STREET, WINDSOR. BERKSHIRE. SL4 1HQ tel: O1753 857092 / email: mail@edgingtons.co.uk / web: www.edgingtons.co.uk

Crest Nicholson
Proposed Community Centre
Barkham Village Green, Arborfield Green

|         | 4.400        |              | FF07.4 |
|---------|--------------|--------------|--------|
| Propose | ed Elevation | ons 1 of 2   |        |
| Propose | ed Commu     | unity Centre |        |

| BCALE (A1) | 1:100  | CAD REF | cad Ref 5597-1300 |   |
|------------|--------|---------|-------------------|---|
| DATE       | Nov 22 | DRAWN   | EP                |   |
| IOB No.    | 5597   | DWG No. | 1310              | В |
|            |        |         |                   |   |