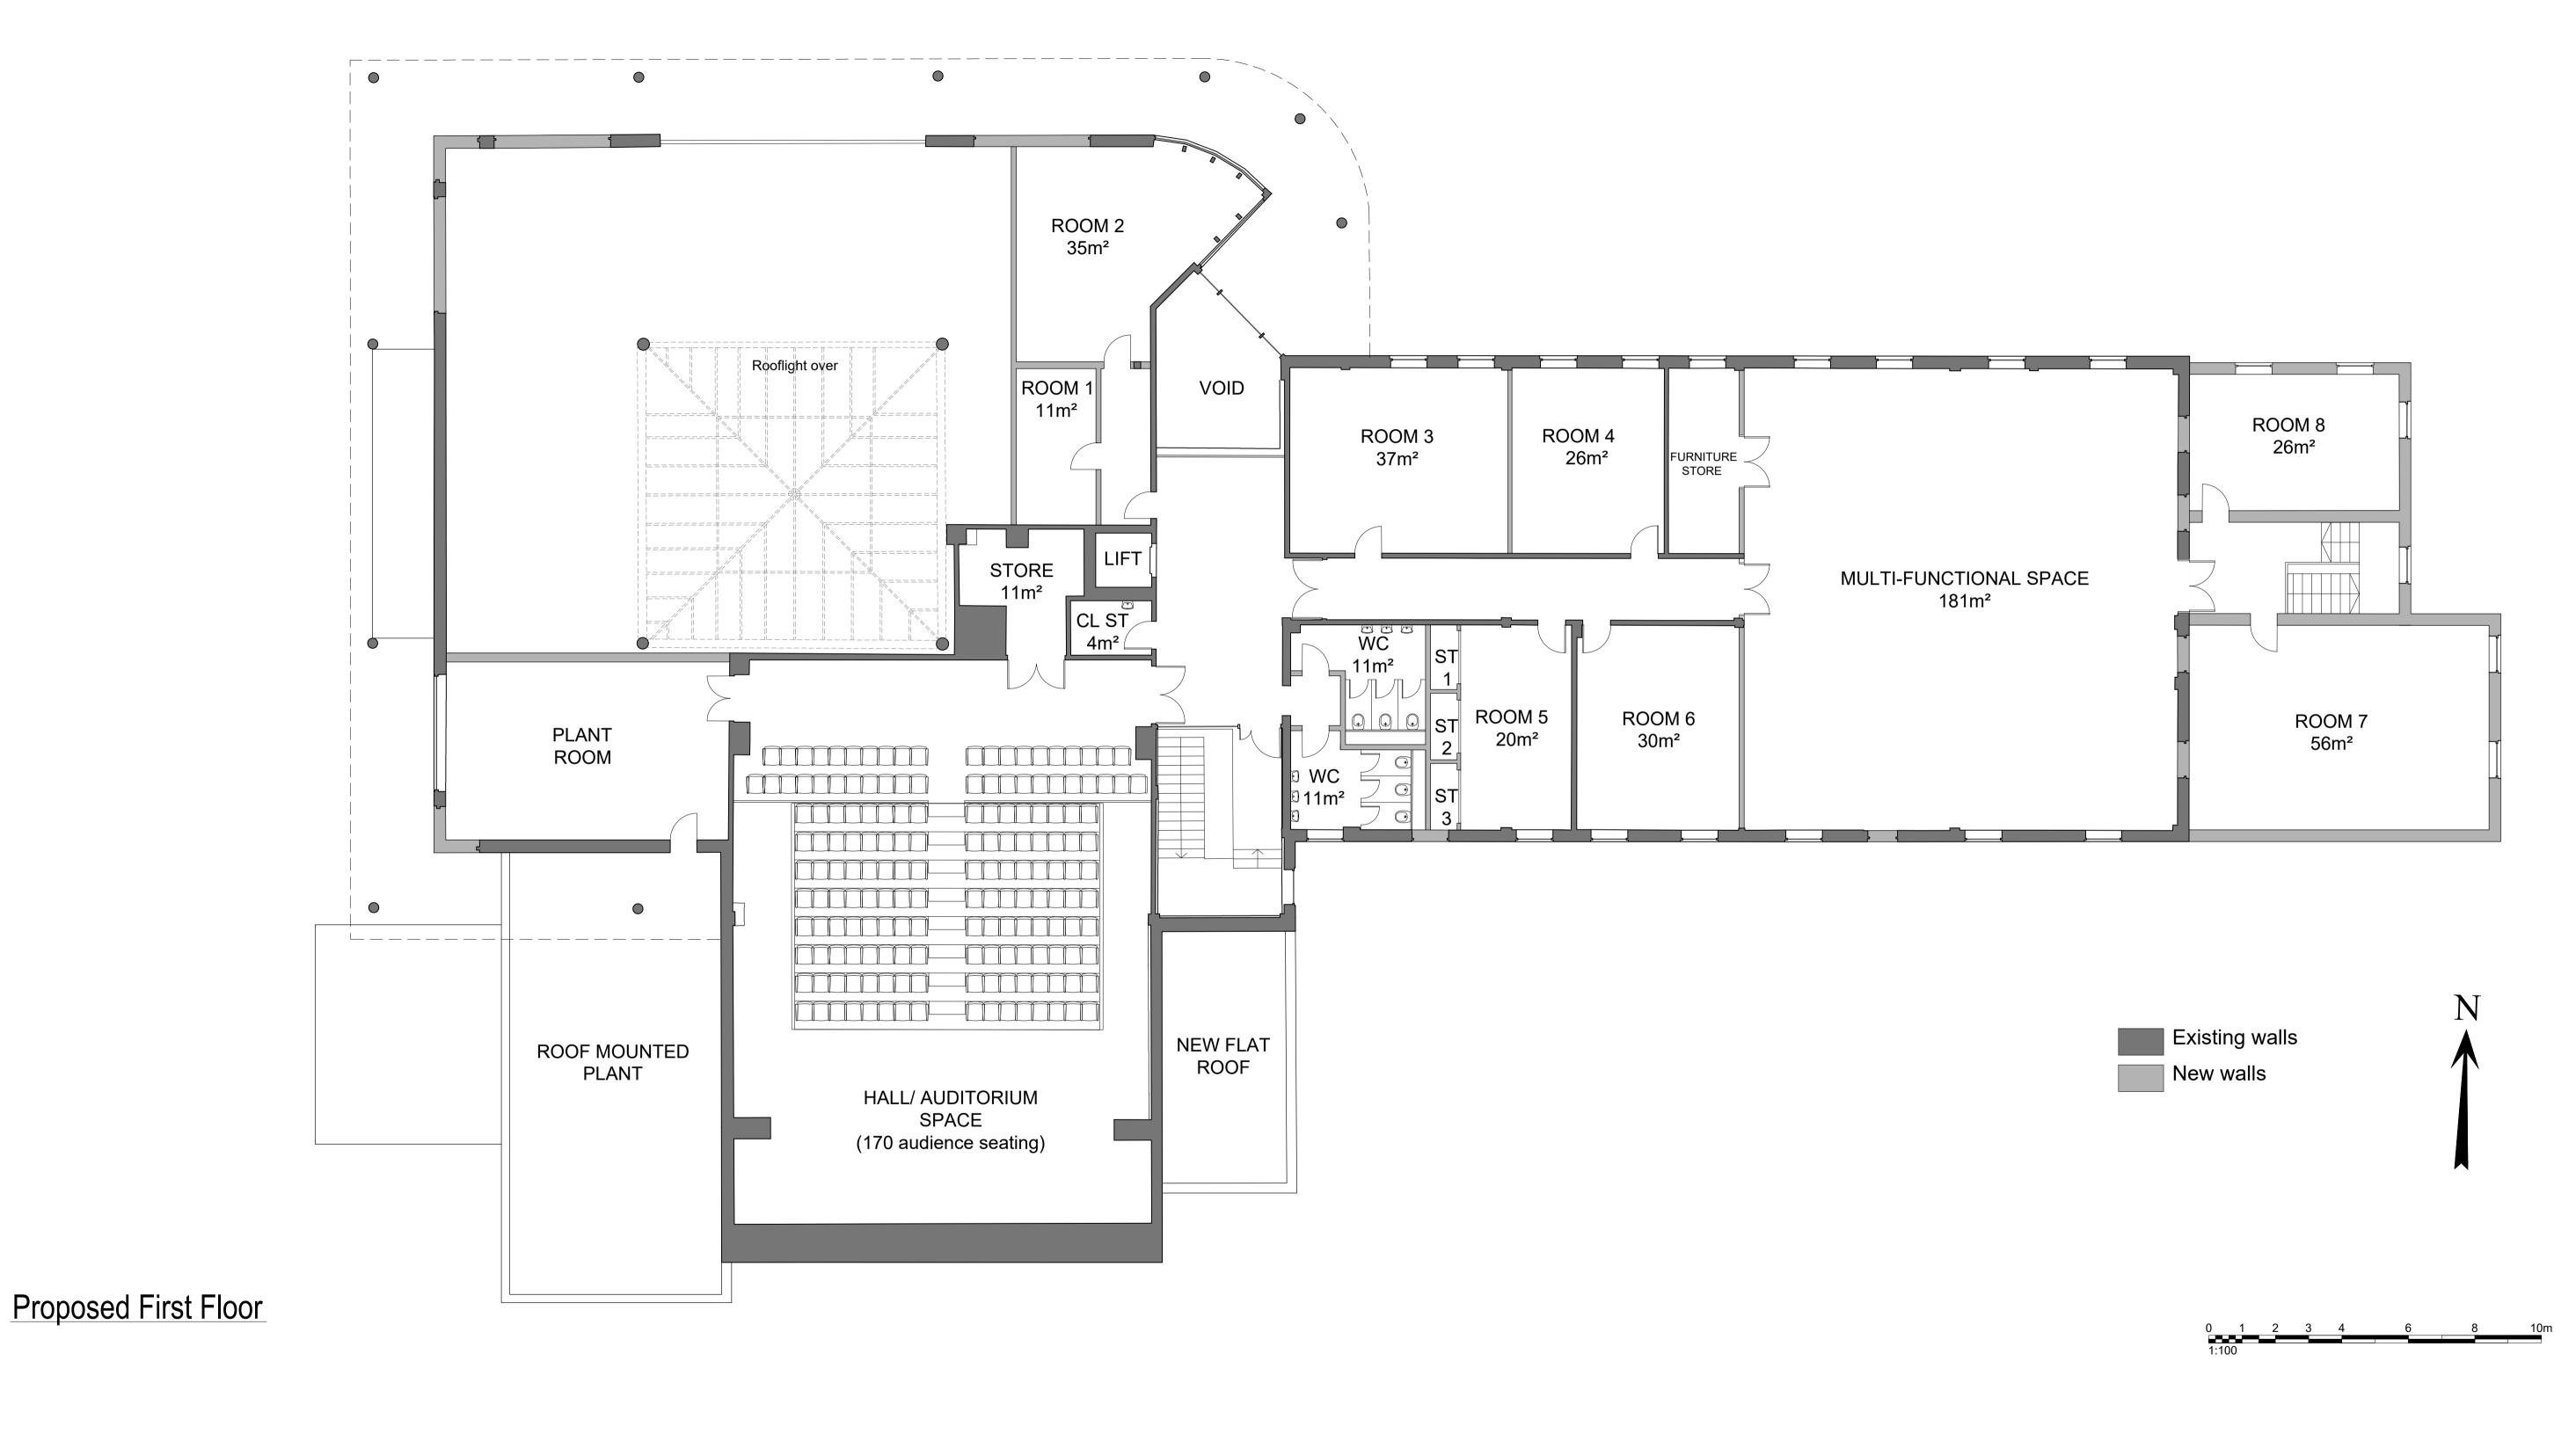

egtons.co.uk Proposed Community Centre

JOB No. 5597

 Proposed First Floor Plan

 SCALE (A1)
 1:100
 CAD REF
 5597-1200

 DATE
 Nov 22
 DRAWN
 EP

DWG No. 1211

Barkham Village Green, Arborfield Green

ALL DIMENSIONS MUST BE CHECKED ON SITE AND NOT SCALED FROM DRAWING. DRAWINGS TO BE READ IN CONJUNCTION WITH ALL RELEVANT ARCHITECTURAL AND STRUCTURAL DRAWINGS, SPECIFICATIONS AND CONTRACT DOCUMENTS. ERRORS AND OMISSIONS TO BE REPORTED TO THE ARCHITECT.

THIS DRAWING IS COPYRIGHT.

EDGINGTONS

MERIDIAN HOUSE. 2 RUSSELL STREET, WINDSOR. BERKSHIRE. SL4 1HQ tel: O1753 857092 / email: mail@edgingtons.co.uk / web: www.edgingtons.co.uk

Crest Nicholson
Proposed Community Centre