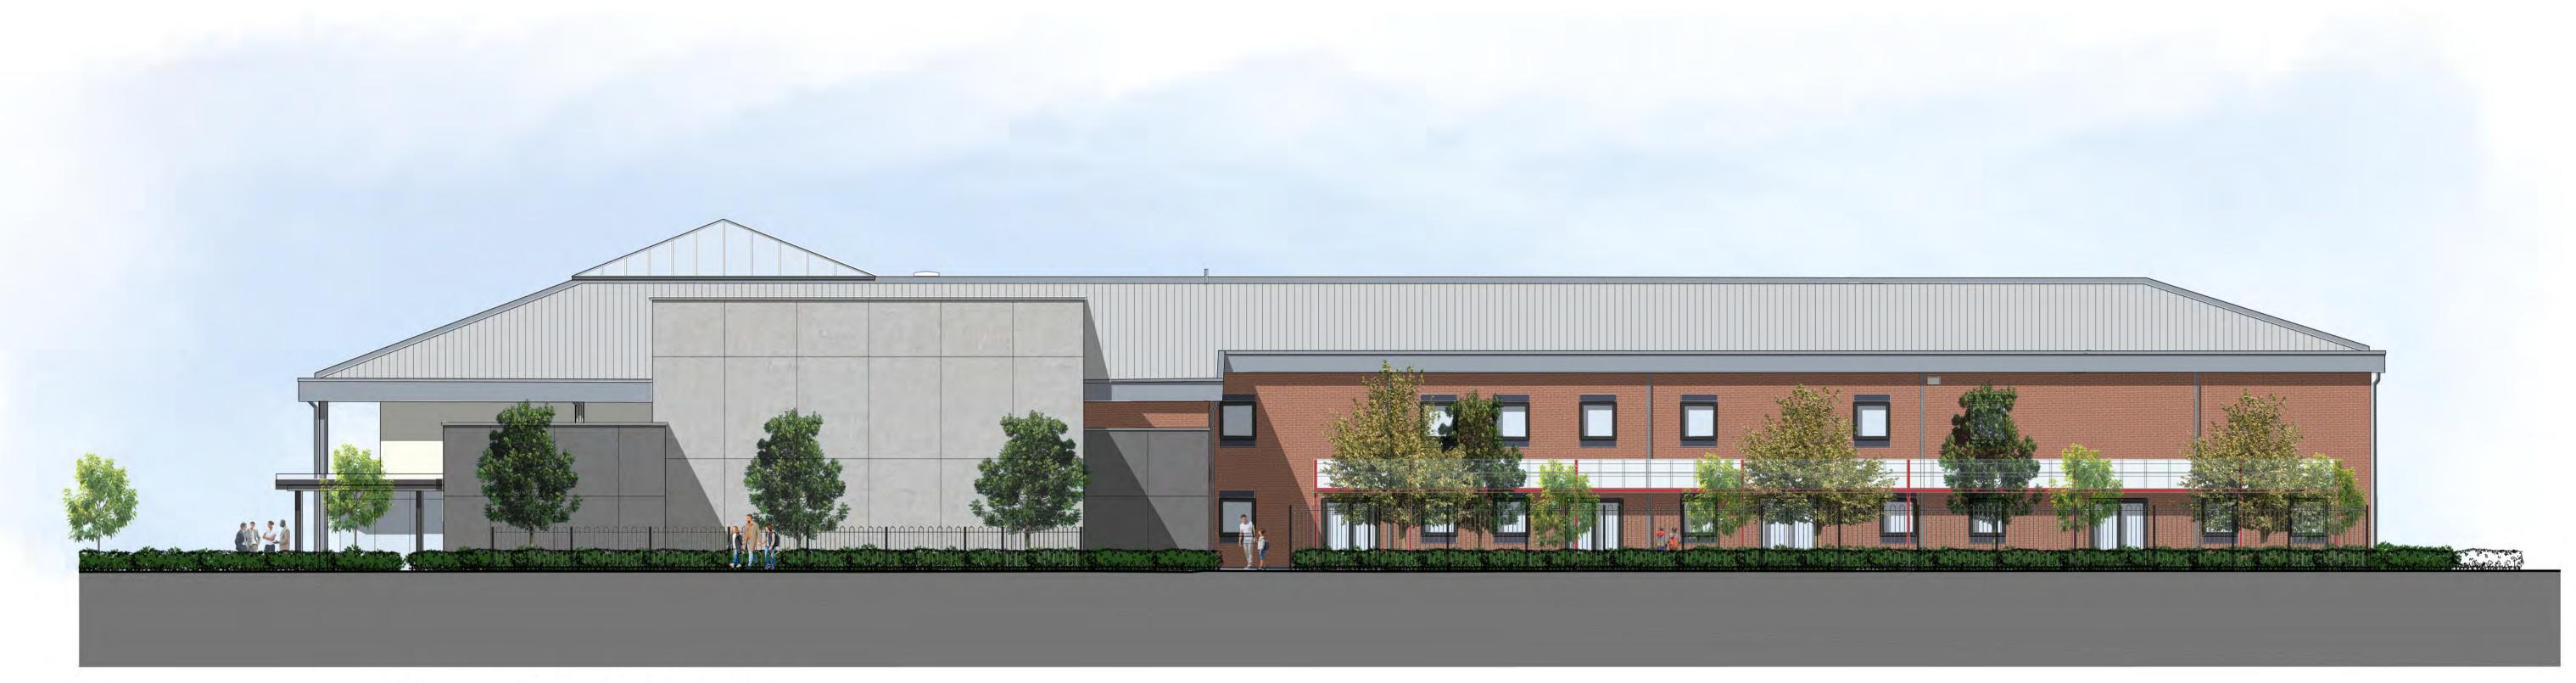

**Proposed South Elevation** 

Proposed East Elevation

REVISIONS

ALL DIMENSIONS MUST BE CHECKED ON SITE AND NOT SCALED FROM DRAWING. DRAWINGS TO BE READ IN CONJUNCTION WITH ALL RELEVANT ARCHITECTURAL AND STRUCTURAL DRAWINGS, SPECIFICATIONS AND CONTRACT DOCUMENTS. ERRORS AND OMISSIONS TO BE REPORTED TO THE ARCHITECT. A Landscaping updates

**EDGINGTONS** 

MERIDIAN HOUSE. 2 RUSSELL STREET, WINDSOR. BERKSHIRE. SL4 1HQ tel: O1753 857092 / email: mail@edgingtons.co.uk / web: www.edgingtons.co.uk

Crest Nicholson Proposed Community Centre Barkham Village Green, Arborfield Green

Proposed Community Centre Proposed Elevations 2 of 2

| SCALE (A1) | 1:100  | CAD REF | 5597-130 | 0 |
|------------|--------|---------|----------|---|
| DATE       | Nov 22 | DRAWN   | EP       |   |
| JOB No.    | 5597   | DWG No. | 1311     | В |