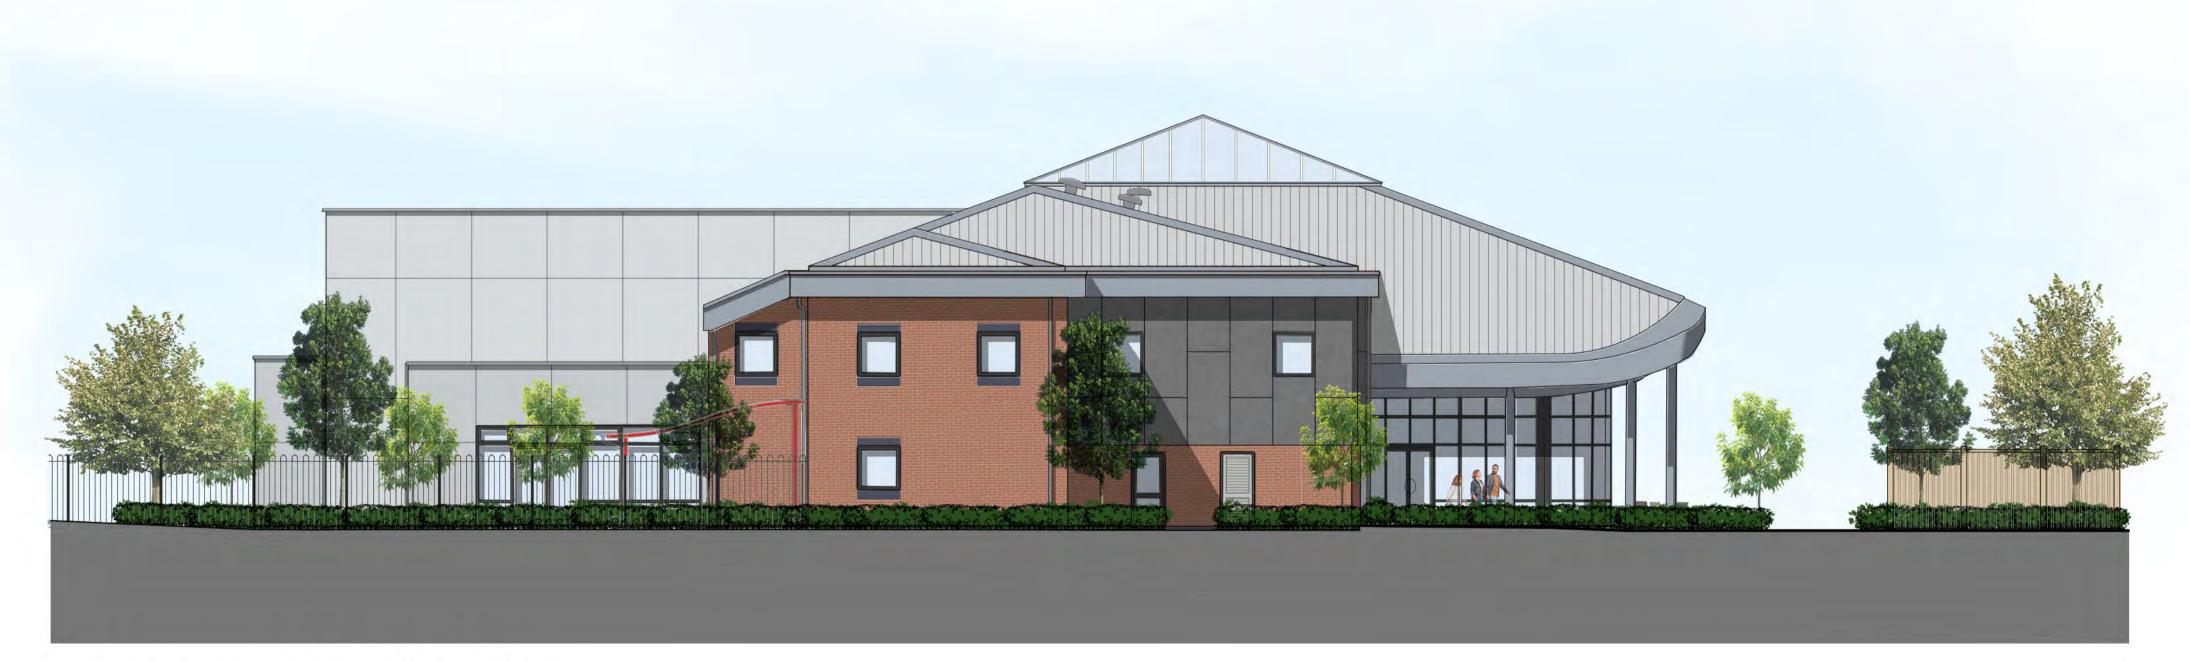

**Proposed North Elevation** 

**Proposed West Elevation** 

| EV | ISIONS                   | NOTES                                                                                            |
|----|--------------------------|--------------------------------------------------------------------------------------------------|
| 1  | Landscaping updates      | ALL DIMENSIONS MUST BE CHECKED ON SITE AND NOT SCA FROM DRAWING. DRAWINGS TO BE READ IN CONJUNCT |
| }  | Canopy to west elevation | WITH ALL RELEVANT ARCHITECTURAL AND STRUCTURAL DRAWINGS, SPECIFICATIONS AND CONTRACT DOCUMENTS.  |
| _  |                          | ERRORS AND OMISSIONS TO BE REPORTED TO THE ARCHITECT. THIS DRAWING IS COPYRIGHT.                 |

EDGINGTONS

MERIDIAN HOUSE. 2 RUSSELL STREET, WINDSOR. BERKSHIRE. SL4 1HQ tel: O1753 857092 / email: mail@edgingtons.co.uk / web: www.edgingtons.co.uk

Crest Nicholson
Proposed Community Centre
Barkham Village Green, Arborfield Green

|         | 4.400        |              | FF07.4 |
|---------|--------------|--------------|--------|
| Propose | ed Elevation | ons 1 of 2   |        |
| Propose | ed Commu     | unity Centre |        |

| BCALE (A1) | 1:100  | CAD REF | cad Ref 5597-1300 |   |
|------------|--------|---------|-------------------|---|
| DATE       | Nov 22 | DRAWN   | EP                |   |
| IOB No.    | 5597   | DWG No. | 1310              | В |
|            |        |         |                   |   |